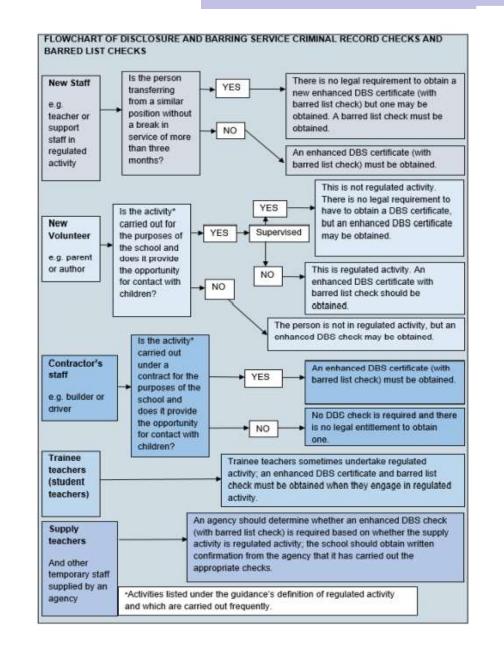

#### Safer Recruitment

Flowchart of disclosure and barring service criminal record checks and barred list checks From, "KCSiE (2022) p.65

208: Governing bodies and proprietors should ensure that those involved with the recruitment and employment of staff to work with children *have received appropriate safer recruitment training*, the substance of which should at a minimum cover the content of this part (Part three) of this guidance. (**KCSiE** (2022)