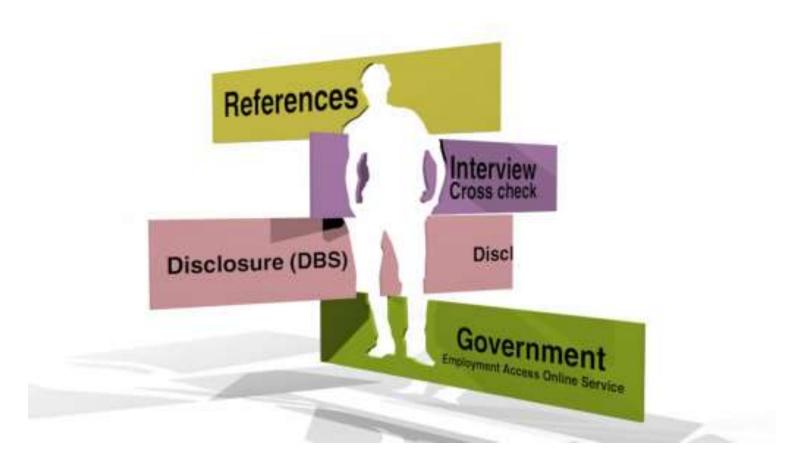

# **Safer Recruitment**

#### Safer recruitment

#### Para 113

"In relation to the appointment of staff, Boards must have regard to the requirements and important information set out in KCSIE which includes:

- the recruitment and selection process;
- pre-appointment and vetting checks, regulated activity and recording of information;
- other checks that may be necessary for staff, volunteers and others, including the responsibilities on schools and colleges for children in other settings; and
- how to ensure the ongoing safeguarding of children and the legal reporting duties on employers."